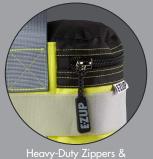

## SPECIFICATIONS

- Attaches Securely to Shelter Leg with Quick Attachment Straps

PLACE YOUR HERE

Heavy-Duty Zippers & E-Z Open Zipper Pulls

**DEALER INFORMATION** 

Ø