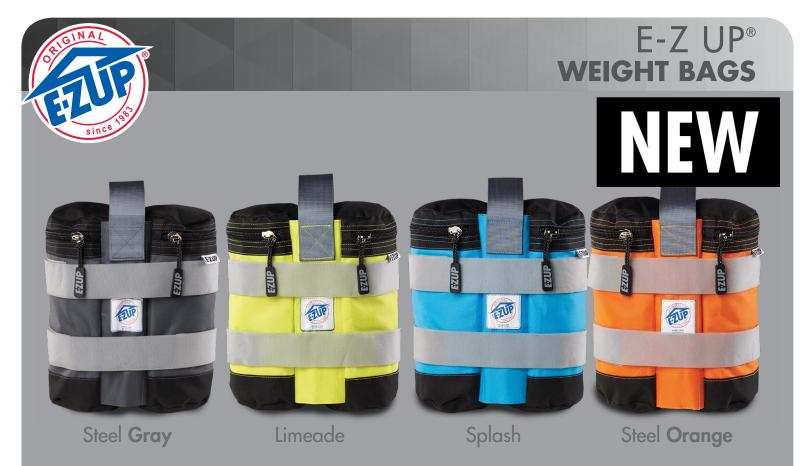

## KEEP YOUR SHELTER GROUNDED WITH NEW COLORS AND NEW FEATURES.

• Packaged in Sets of 4 (Same Color)

25LBS.WEIG

Keep your E-Z UP® Instant Shelter® grounded and secure with a set of weight bags. New colors and upgraded features turn these durable and useful bags into color-coordinated accessories. Each bag holds 25 lbs. (11.3 kg) of sand and attaches securely to each shelter leg with unique quick attachment straps. Available in four fun colors. Packaged in sets of four.