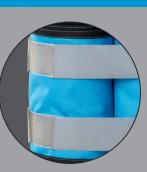

## SPECIFICATIONS

- Attaches Securely to Shelter Leg with Quick Attachment Straps

PLACE YOUR HERE

Heavy-Duty Zippers & E-Z Open Zipper Pulls

**DEALER INFORMATION** 

Ø