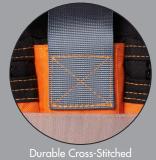

## SPECIFICATIONS

- Attaches Securely to Shelter Leg with Quick Attachment Straps

PLACE YOUR HERE

Heavy-Duty Zippers & E-Z Open Zipper Pulls

**DEALER INFORMATION** 

Ø